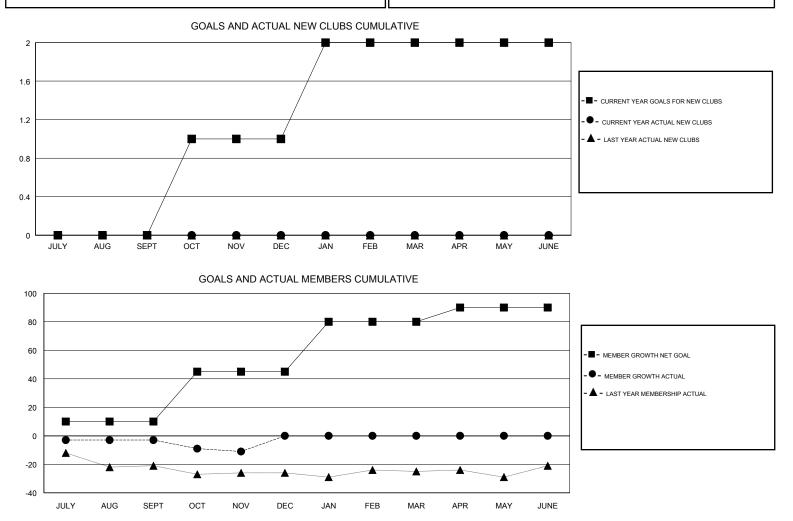

## GMT: STEVE ANTON

| GMT: STEVE AN                  | NTON          |           | LOCA          | TION INDIANA          |                           |                         | GMT CA                                             |  |
|--------------------------------|---------------|-----------|---------------|-----------------------|---------------------------|-------------------------|----------------------------------------------------|--|
| Clubs<br>RESULTS FOR 2017-2018 |               |           |               | Members               |                           |                         |                                                    |  |
|                                |               |           |               | RESULTS FOR 2017-2018 |                           |                         |                                                    |  |
| QUARTER                        | NEW CLUB GOAL | NEW CLUBS | DROPPED CLUBS | QUARTER               | MEMBER GROWTH NET<br>GOAL | MEMBER GROWTH<br>ACTUAL | DROPPED<br>MEMBERS ACTUAL<br>(including transfers) |  |
| JULY/AUG/SEPT                  | 0             | 0         | 0             | JULY/AUG/SEPT         | 10                        | 29                      | 31                                                 |  |
| OCT/NOV/DEC                    | 1             | 0         | 0             | OCT/NOV/DEC           | 35                        | 14                      | 22                                                 |  |
| JAN/FEB/MAR                    | 1             | 0         | 0             | JAN/FEB/MAR           | 35                        | 0                       | 0                                                  |  |
| APR/MAY/JUNE                   | 0             | 0         | 0             | APR/MAY/JUNE          | 10                        | 0                       | 0                                                  |  |